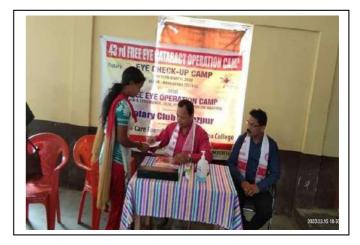

## **Summary of the Programme:**

Eye is one of the major and integral organs of the human body by which we can visualize the beauty of nature. So, it is the duty of everyone to take care of our eyes and regularly visit the specialist for their check-up. But due to ignorance and lack of care many people suffer different types of eye-diseases particularly the people of rural areas. In view of the above a "**Free Eye Check Up Camp**" was organized by Rotary Club of Tezpur in association with Assam Eye Care Foundation & Rangapara College on 15-03-2020. The programme was inaugurated by Dr. Ranjan Kalita, Principal of Rangapara College. In his inaugural speech Dr. Ranjan Kalita, Principal of Rangapara College explained the objectives of the programme and urged full co-operation of teachers, students and the local the people present in the programme. Before starting the programme Dr. Lakheswar Bhuyan, Chairman, Assam Eye Care Foundation talked about different eye diseases and also the reasons behind these diseases. In relation to the programme Dr. Sanjib Borgogain, Eye Specialist, Tezpur Eye Hospital explained the importance of eye and different vision related problems faced by the students. The teachers and students of Rangapara College interacted with the doctors and expressed their eye problems. A total of 95 people from surrounding villages participated in the programme and got treatment according to their eye problems. Significantly the patients having serious eye problems were referred to Tezpur Eye Hospital for operation for free of cost.

## **Photographs of the Programme:**

(Dr. Ranjan Kalita) Principal Rangapara College

List of patients who were present for the check-up:

| 1     | PRES                |                                                                              |                 |       | (and a                           |                                           |
|-------|---------------------|------------------------------------------------------------------------------|-----------------|-------|----------------------------------|-------------------------------------------|
| E     | Fye Check-up Camp   | AMAS / Page No.                                                              |                 |       | (a lan no la                     | AMAS Page Ma                              |
|       | Dale: 15/03/2020    | Ditto                                                                        |                 |       |                                  | (am 1 1                                   |
|       | Rangapara College   | Address                                                                      | 11-1            | Sex   | Contact number                   | Bignature.                                |
| SENO  | Name                |                                                                              | Age             | F     | 9365358879                       | berieri deg                               |
| 01    | Gowi Dey            | kongapara                                                                    | <u>65</u><br>45 | F     | 2011466871                       |                                           |
| 02    | Gita Bose           | 13                                                                           | 1               | F     | 8761855629                       | stilling - Jung                           |
| 03    | Unmila Devi         | 11                                                                           | 39              | M     | 7019734854                       | then 9                                    |
| - 04  | Bishal sawna        | 11 NGAPARS                                                                   |                 | F     | 9101039828                       | Ribbers                                   |
| 1 05  | Bulbuli Bagh        | 1. (*(0, -19%)))                                                             | 43              |       | 8638158588                       | - DEAL TONT                               |
| - 06  | Binod Tanti         | 1) (3) (4) (4)                                                               | 56              | M     | 8838138380                       | - And Other                               |
| - 07  | Jakesan Tanti       |                                                                              | -               | M     | 1001500919                       | - Muella                                  |
| 03    | Marsel sangma       | **                                                                           | 45              | M     | 6001538969                       | Those singe prese                         |
| - 09  | Bejanti Jadab       | T #                                                                          | 55              | -     | 14                               | - Cange Mag                               |
| - 10  | Bernettiga          | 0                                                                            | 50              | F     | 6901436153                       | - Salman Kithou                           |
| v 11  | Min Kishan          | 0                                                                            | 43              | F     | 9678966544                       | Bre-                                      |
| -12   | Robertson Khora     | Rangapara college                                                            | 39              | M     | 9864787801                       | March Con                                 |
| - 13  | Sibeswar Gowala     | Amaribari T.E.                                                               | 46              | M     | 9435277905                       | capable                                   |
| -14   | Atul Sarmah         | Rangapara College                                                            | 50              | M     | PULLY ABOUT THE                  | - Xe                                      |
| - 15  | Dr. N.K. Das        | Rangapara college                                                            | 22              | 1177  | 9435558433<br>872405 <b>3913</b> | h                                         |
| -16   | Bubul Narzary       | Rangapara college                                                            | 21              | M     | 9101179034                       | C 1 h :                                   |
| 17    | Switza Daimary      | Rangapara college                                                            | -               | F     | 7869787801                       | Switze Devinancy                          |
| 18/   | Phuleowary Crocenla | Ananibani                                                                    | 57              | F     | 8011967522                       | - chaya casumatarya                       |
| 19.   | chaya Basumatary    | Rangapana college hostel                                                     | 19              | F     |                                  | -6                                        |
| 20    | sonali Bajumaland   | 11                                                                           | 19              | M     | 9954659422                       | P                                         |
| 21/   | Chutua kuemi        | Amanibani Tinline                                                            | 65              | - L.  | in the second second             | P. C. |
| 122/  | Pitky kalondy       | Amarabary                                                                    | 65              | M     | American Star                    |                                           |
| 1231  | Emil Munda          | Romgafana                                                                    | 35              | M     | 9598600069                       | A                                         |
| 24/   | Amen Khakhlarry     | Rangaparg.                                                                   | 70              |       | 137000004                        | A CARLER CONTRACT                         |
| 151   | EliyaySinang        | Rangapaha                                                                    |                 | M     | 8472845598                       | al a                                      |
| -26/  | Maikel Topno        | Rangapana                                                                    | 43              | M     | 6-11/0-12/10                     | Mitopio                                   |
| 171   | Unuyo Bagh          | Amanikari                                                                    | -1              | -     | all the                          | - TONKLOP                                 |
| - 28/ | Suparia Tati        | 3 line                                                                       | 60              | M     | 1. 1989. 1                       | NAKUL DOATO                               |
|       | Nukul Porzia        | Rongapara pl                                                                 | 46              | M     |                                  |                                           |
| 1-30/ | Sanjib Sawansy      |                                                                              | 21              | M     | 8254859439                       | Sanjib Saxa                               |
| 31/   | Tananich Barmon     | Rangapaha Or Ranjan Kant<br>Tez put principal<br>Rangapaha Rangapata College | 43              | M     | 87821982836                      | Toponich Barnon.                          |
| 32/   | Rose Ahamad         | Rongapatra                                                                   | 62              | M     | 60015 32 616                     | Md. Roscophind.                           |
| 37/   | Ratel Bara          | Rongapana College                                                            | 38              | M     | 6201444840                       | Kafel Basie                               |
| 34/   | Salman kishan       | Naharani                                                                     | 22              | M     | 6901436153 HTAN                  | Sellin Reihn W                            |
| 35/   | Kulin Dag           | Baliparia                                                                    | 68              | M     | 80110067992                      | Kuliger DTK. (Dr. Ranjan Kalita)          |
|       |                     | 1                                                                            | 1               | all - |                                  | Principal<br>Rangapara College            |