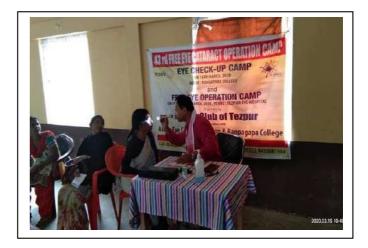

## **Summary of the Programme:**

Eye is one of the major and integral organs of the human body by which we can visualize the beauty of nature. So, it is the duty of everyone to take care of our eyes and regularly visit the specialist for their check-up. But due to ignorance and lack of care many people suffer different types of eye-diseases particularly the people of rural areas. In view of the above a "**Free Eye Check Up Camp**" was organized by Rotary Club of Tezpur in association with Assam Eye Care Foundation & Rangapara College on 15-03-2020. The programme was inaugurated by Dr. Ranjan Kalita, Principal of Rangapara College. In his inaugural speech Dr. Ranjan Kalita, Principal of Rangapara College explained the objectives of the programme and urged full co-operation of teachers, students and the local the people present in the programme. Before starting the programme Dr. Lakheswar Bhuyan, Chairman, Assam Eye Care Foundation talked about different eye diseases and also the reasons behind these diseases. In relation to the programme Dr. Sanjib Borgogain, Eye Specialist, Tezpur Eye Hospital explained the importance of eye and different vision related problems faced by the students. The teachers and students of Rangapara College interacted with the doctors and expressed their eye problems. A total of 95 people from surrounding villages participated in the programme and got treatment according to their eye problems. Significantly the patients having serious eye problems were referred to Tezpur Eye Hospital for operation for free of cost.

## **Photographs of the Programme:**

(Dr. Ranjan Kalita) Principal Rangapara College

List of patients who were present for the check-up:

| 1     | PRES                |                                                                              |                 |       | (and a                           |                                           |
|-------|---------------------|------------------------------------------------------------------------------|-----------------|-------|----------------------------------|-------------------------------------------|
| E     | Fye Check-up Camp   | AMAS / Page No.                                                              |                 |       | (a lan no la                     | AMAS Page Ma                              |
|       | Dale: 15/03/2020    | Ditto                                                                        |                 |       |                                  | (am 1 1                                   |
|       | Rangapara College   | Address                                                                      | 11-1            | Sex   | Contact number                   | Bignature.                                |
| SENO  | Name                |                                                                              | Age             | F     | 9365358879                       | berieri deg                               |
| 01    | Gowi Dey            | kongapara                                                                    | <u>65</u><br>45 | F     | 2011466871                       |                                           |
| 02    | Gita Bose           | 13                                                                           | 1               | F     | 8761855629                       | stilling - Jung                           |
| 03    | Unmila Devi         | 11                                                                           | 39              | M     | 7019734854                       | then 9                                    |
| - 04  | Bishal sawna        | 11 NGAPARS                                                                   |                 | F     | 9101039828                       | Ribbers                                   |
| 1 05  | Bulbuli Bagh        | 1. (*(0, -19%)))                                                             | 43              |       | 8638158588                       | - DEAL TONT                               |
| - 06  | Binod Tanti         | 1) (3) (4) (4)                                                               | 56              | M     | 8838138380                       | - And Other                               |
| - 07  | Jakesan Tanti       |                                                                              | -               | M     | 1001500919                       | - Muella                                  |
| 03    | Marsel sangma       | **                                                                           | 45              | M     | 6001538969                       | Those singe prese                         |
| - 09  | Bejanti Jadab       | T #                                                                          | 55              | -     | 14                               | - Cange Mag                               |
| - 10  | Bernettiga          | 0                                                                            | 50              | F     | 6901436153                       | - Salman Kithou                           |
| v 11  | Min Kishan          | 0                                                                            | 43              | F     | 9678966544                       | Bre-                                      |
| -12   | Robertson Khora     | Rangapara college                                                            | 39              | M     | 9864787801                       | March Con                                 |
| - 13  | Sibeswar Gowala     | Amaribari T.E.                                                               | 46              | M     | 9435277905                       | capable                                   |
| -14   | Atul Sarmah         | Rangapara College                                                            | 50              | M     | PULLY ABOUT THE                  | - Xe                                      |
| - 15  | Dr. N.K. Das        | Rangapara college                                                            | 22              | 1177  | 9435558433<br>872405 <b>3913</b> | h                                         |
| -16   | Bubul Narzary       | Rangapara college                                                            | 21              | M     | 9101179034                       | C 1 h :                                   |
| 17    | Switza Daimary      | Rangapara college                                                            | -               | F     | 7869787801                       | Switze Devinancy                          |
| 18/   | Phuleowary Crocenla | Ananibani                                                                    | 57              | F     | 8011967522                       | - chaya casumatarya                       |
| 19.   | chaya Basumatary    | Rangapana college hostel                                                     | 19              | F     |                                  | -6                                        |
| 20    | sonali Bajumaland   | 11                                                                           | 19              | M     | 9954659422                       | P                                         |
| 21/   | Chutua kuemi        | Amanibani Tinline                                                            | 65              | - L.  | in the second second             | P. C. |
| 122/  | Pitky kalondy       | Amarabary                                                                    | 65              | M     | American Star                    |                                           |
| 1231  | Emil Munda          | Romgafana                                                                    | 35              | M     | 9598600069                       | A                                         |
| 24/   | Amen Khakhlarry     | Rangaparg.                                                                   | 70              |       | 137000004                        | A CARLER CONTRACT                         |
| 151   | EliyaySinang        | Rangapaha                                                                    |                 | M     | 8472845598                       | al a                                      |
| -26/  | Maikel Topno        | Rangapana                                                                    | 43              | M     | 6-11/0-12/10                     | Mitopio                                   |
| 171   | Unuyo Bagh          | Amanikari                                                                    | -1              | -     | all the                          | - TONKLOP                                 |
| - 28/ | Suparia Tati        | 3 line                                                                       | 60              | M     | 1. 1989. 1                       | NAKUL DOATO                               |
|       | Nukul Porzia        | Rongapara pl                                                                 | 46              | M     |                                  |                                           |
| 1-30/ | Sanjib Sawansy      |                                                                              | 21              | M     | 8254859439                       | Sanjib Saxa                               |
| 31/   | Tananich Barmon     | Rangapaha Or Ranjan Kant<br>Tez put principal<br>Rangapaha Rangapata College | 43              | M     | 87821982836                      | Toponich Barnon.                          |
| 32/   | Rose Ahamad         | Rongapatra                                                                   | 62              | M     | 60015 32 616                     | Md. Roscophind.                           |
| 37/   | Ratel Bara          | Rongapana College                                                            | 38              | M     | 6201444840                       | Kafel Basie                               |
| 34/   | Salman kishan       | Naharani                                                                     | 22              | M     | 6901436153 HTAN                  | Sellin Reihn W                            |
| 35/   | Kulin Dag           | Baliparia                                                                    | 68              | M     | 80110067992                      | Kuliger DTK. (Dr. Ranjan Kalita)          |
|       |                     | 1                                                                            | 1               | all - |                                  | Principal<br>Rangapara College            |