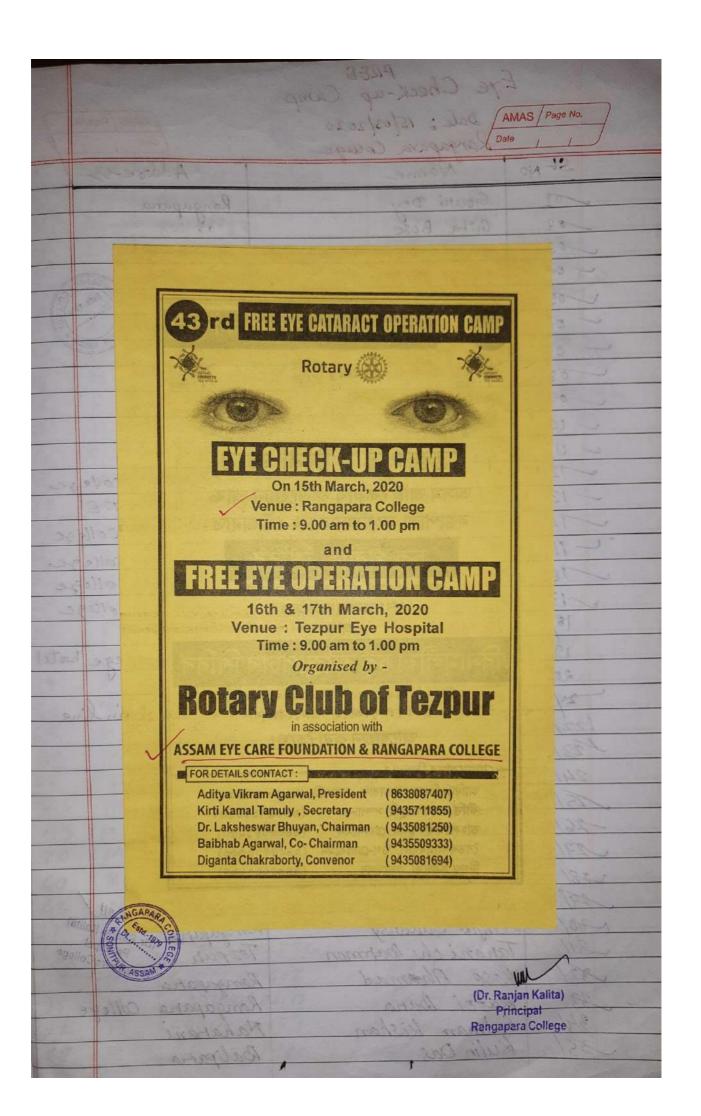

Ref No. .....

Date .....

Report on "Free Eye Check Up Camp" Organized by Rotary Club of Tezpur In Association With Assam Eye Care Foundation & Rangapara College

Date: 15-03-2020

Time: 9.00 A.M onwards

Chairperson : Dr. Ranjan Kalita, Principal, Rangapara College

## **Summary of the Programme:**

Eye is one of the major and integral organs of the human body by which we can visualize the beauty of nature. So, it is the duty of everyone to take care of our eyes and regularly visit the specialist for their check-up. But due to ignorance and lack of care many people suffer different types of eye-diseases particularly the people of rural areas. In view of the above a "**Free Eye Check Up Camp**" was organized by Rotary Club of Tezpur in association with Assam Eye Care Foundation & Rangapara College on 15-03-2020. The programme was inaugurated by Dr. Ranjan Kalita, Principal of Rangapara College. In his inaugural speech Dr. Ranjan Kalita, Principal of Rangapara College explained the objectives of the programme and urged full co-operation of teachers, students and the local the people present in the programme. Before starting the programme Dr. Lakheswar Bhuyan, Chairman, Assam Eye Care Foundation talked about different eye diseases and also the reasons behind these diseases. In relation to the programme Dr. Sanjib Borgogain, Eye Specialist, Tezpur Eye Hospital explained the importance of eye and different vision related problems faced by the students. The teachers and students of Rangapara College interacted with the doctors and expressed their eye problems. A total of 95 people from surrounding villages participated in the programme and got treatment according to their eye problems. Significantly the patients having serious eye problems were referred to Tezpur Eye Hospital for operation for free of cost.

## **Photographs of the Programme:**

(Dr. Ranjan Kalita) Principal Rangapara College

List of patients who were present for the check-up:

| 1     | PRES                |                                                                              |                 |       | (and a                           |                                           |
|-------|---------------------|------------------------------------------------------------------------------|-----------------|-------|----------------------------------|-------------------------------------------|
| E     | Fye Check-up Camp   | AMAS / Page No.                                                              |                 |       | (a lan no la                     | AMAS Page Ma                              |
|       | Dale: 15/03/2020    | Ditto                                                                        |                 |       |                                  | (am 1 1                                   |
|       | Rangapara College   | Address                                                                      | 11-1            | Sex   | Contact number                   | Bignature.                                |
| SENO  | Name                |                                                                              | Age             | F     | 9365358879                       | berieri deg                               |
| 01    | Gowi Dey            | kongapara                                                                    | <u>65</u><br>45 | F     | 2011466871                       |                                           |
| 02    | Gita Bose           | 13                                                                           | 1               | F     | 8761855629                       | stilling - Jung                           |
| 03    | Unmila Devi         | 11                                                                           | 39              | M     | 7019734854                       | then 9                                    |
| - 04  | Bishal sawna        | 11 NGAPARS                                                                   |                 | F     | 9101039828                       | Ribbers                                   |
| 1 05  | Bulbuli Bagh        | 1. (*(0, -19%)))                                                             | 43              |       | 8638158588                       | - DEAL TONT                               |
| - 06  | Binod Tanti         | 1) (3) (4) (4)                                                               | 56              | M     | 8838138380                       | - And Other                               |
| - 07  | Jakesan Tanti       |                                                                              | -               | M     | 1001500919                       | - Muella                                  |
| 03    | Marsel sangma       | **                                                                           | 45              | M     | 6001538969                       | Those singe prese                         |
| - 09  | Bejanti Jadab       | T #                                                                          | 55              | -     | 14                               | - Cange Mag                               |
| - 10  | Bernettiga          | 0                                                                            | 50              | F     | 6901436153                       | - Salman Kithou                           |
| v 11  | Min Kishan          | 0                                                                            | 43              | F     | 9678966544                       | Bre-                                      |
| -12   | Robertson Khora     | Rangapara college                                                            | 39              | M     | 9864787801                       | March Con                                 |
| - 13  | Sibeswar Gowala     | Amaribari T.E.                                                               | 46              | M     | 9435277905                       | capable                                   |
| -14   | Atul Sarmah         | Rangapara College                                                            | 50              | M     | PULLY ABOUT THE                  | - Xe                                      |
| - 15  | Dr. N.K. Das        | Rangapara college                                                            | 22              | 1177  | 9435558433<br>872405 <b>3913</b> | h                                         |
| -16   | Bubul Narzary       | Rangapara college                                                            | 21              | M     | 9101179034                       | C 1 h :                                   |
| 17    | Switza Daimary      | Rangapara college                                                            | -               | F     | 7869787801                       | Switze Devinancy                          |
| 18/   | Phuleowary Crocenla | Ananibani                                                                    | 57              | F     | 8011967522                       | - chaya casumatarya                       |
| 19.   | chaya Basumatary    | Rangapana college hostel                                                     | 19              | F     |                                  | -6                                        |
| 20    | sonali Bajumaland   | 11                                                                           | 19              | M     | 9954659422                       | P                                         |
| 21/   | Chutua kuemi        | Amanibani Tinline                                                            | 65              | - L.  | in the second second             | P. C. |
| 122/  | Pitky kalondy       | Amarabary                                                                    | 65              | M     | American Star                    |                                           |
| 1231  | Emil Munda          | Romgafana                                                                    | 35              | M     | 9598600069                       | A                                         |
| 24/   | Amen Khakhlarry     | Rangaparg.                                                                   | 70              |       | 137000004                        | A CARLER CONTRACT                         |
| 151   | EliyaySinang        | Rangapaha                                                                    |                 | M     | 8472845598                       | al a                                      |
| -26/  | Maikel Topno        | Rangapana                                                                    | 43              | M     | 6-11/0-12/10                     | Mitopio                                   |
| 171   | Unuyo Bagh          | Amanikari                                                                    | -1              | -     | all the                          | - TONKLOP                                 |
| - 28/ | Suparia Tati        | 3 line                                                                       | 60              | M     | 1. 1989. 1                       | NAKUL DOATO                               |
|       | Nukul Porzia        | Rongapara pl                                                                 | 46              | M     |                                  |                                           |
| 1-30/ | Sanjib Sawansy      |                                                                              | 21              | M     | 8254859439                       | Sanjib Saxa                               |
| 31/   | Tananich Barmon     | Rangapaha Or Ranjan Kant<br>Tez put principal<br>Rangapaha Rangapata College | 43              | M     | 87821982836                      | Toponich Barnon.                          |
| 32/   | Rose Ahamad         | Rongapatra                                                                   | 62              | M     | 60015 32 616                     | Md. Roscophind.                           |
| 37/   | Ratel Bara          | Rongapana College                                                            | 38              | M     | 6201444840                       | Kafel Basie                               |
| 34/   | Salman kishan       | Naharani                                                                     | 22              | M     | 6901436153 HTAN                  | Sellin Reihn W                            |
| 35/   | Kulin Dag           | Baliparia                                                                    | 68              | M     | 80110067992                      | Kuliger DTK. (Dr. Ranjan Kalita)          |
|       |                     | 1                                                                            | 1               | all - |                                  | Principal<br>Rangapara College            |